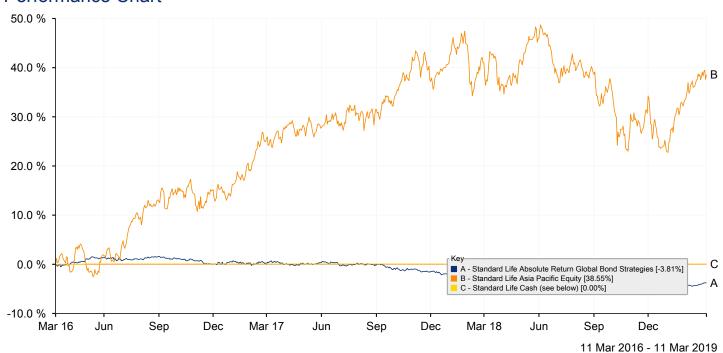

#### **Performance Chart**

Source: Financial Express. Performance is net of the Annual Management Charge (AMC)

Warning: If you invest in this fund you may lose some or all of the money you invest Warning: The value of your investment may go down as well as up

Warning: Past performance is not a reliable guide to future performance

Warning: This investment may be affected by changes in currency exchange rates